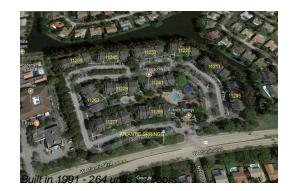

## **Building Information**

| Number of units:                         | 264 |
|------------------------------------------|-----|
| Number of active listings for rent:      | 0   |
| Number of active listings for sale:      | 1   |
| Building inventory for sale:             | 0%  |
| Number of sales over the last 12 months: | 10  |
| Number of sales over the last 6 months:  | 7   |
| Number of sales over the last 3 months:  | 5   |
| Number of sales over the last 3 months:  | 5   |

#### **Building Association Information**

Atlantic Springs Condo Assoc 11299 W Atlantic Blvd, Coral Springs, FL 33071 (954) 344-7013