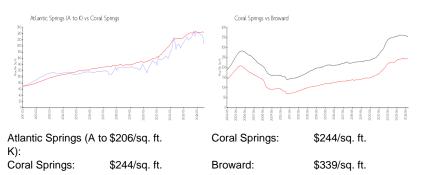

# **Market Information**

#### **Inventory for Sale**

| Atlantic Springs (A to K) | 0% |
|---------------------------|----|
| Coral Springs             | 2% |
| Broward                   | 4% |

## Avg. Time to Close Over Last 12 Months

| Atlantic Springs (A to K) | 34 days |
|---------------------------|---------|
| Coral Springs             | 47 days |
| Broward                   | 75 days |