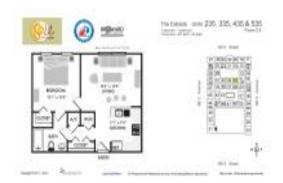

# Unit 435 - Sole

435 - 533 NE 33 Av, Fort Lauderdale, FL, Broward 33308

#### **Unit Information**

 MLS Number:
 A11652822

 Status:
 Active

 Size:
 667 Sq ft.

 Bedrooms:
 1

Full Bathrooms:

Half Bathrooms:

Parking Spaces:

1 Space, Additional Spaces
Available, Parking Garage

View: Garden View,Pool Area View Rental Price: \$2,000

List PPSF: \$3
Valuated Price: \$212,000
Valuated PPSF: \$318

The above valuated price is a baseline figure that does not take into account any specific renovation, upgrade, split, merge, or deterioration of the unit.