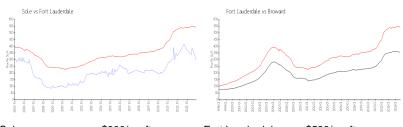

## **Market Information**

Sole: \$300/sq. ft. Fort Lauderdale: \$539/sq. ft. Fort Lauderdale: \$339/sq. ft. Broward: \$339/sq. ft.