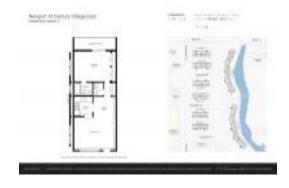

# Unit 19 Newport A - Newport at Century Village East (A to V)

19 Newport A - 1-4120 Newport, Deerfield Beach, FL, Broward 33442

Built in 1974/1978 - 796 units - 2 floors