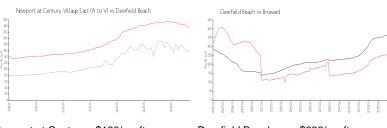

## **Market Information**

Newport at Century \$160/sq. ft.

Village East (A to V):

Deerfield Beach: \$236/sq. ft.

Deerfield Beach: \$236/sq. ft.

Broward: \$339/sq. ft.