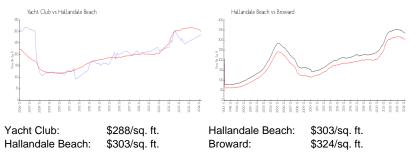

#### Market Information

#### **Inventory for Sale**

| Yacht Club       | 4% |
|------------------|----|
| Hallandale Beach | 7% |
| Broward          | 5% |

## Avg. Time to Close Over Last 12 Months

| Yacht Club       | 126 days |
|------------------|----------|
| Hallandale Beach | 88 days  |
| Broward          | 83 days  |