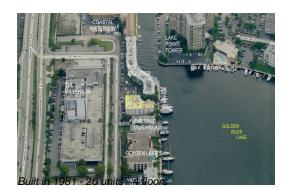

# Unit 203 - Bay Place

203 - 2420 Diana Dr, Hallandale Beach, FL, Broward 33009

# **Building Information**

| Number of units:                         | 26 |
|------------------------------------------|----|
| Number of active listings for rent:      | 0  |
| Number of active listings for sale:      | 2  |
| Building inventory for sale:             | 7% |
| Number of sales over the last 12 months: | 1  |
| Number of sales over the last 6 months:  | 1  |
| Number of sales over the last 3 months:  | 1  |