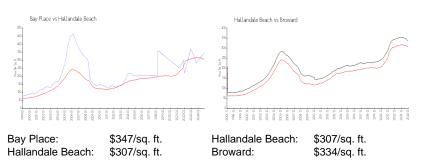

# **Inventory for Sale**

| Bay Place        | 8% |
|------------------|----|
| Hallandale Beach | 6% |
| Broward          | 5% |

## Avg. Time to Close Over Last 12 Months

| Bay Place        | 67 days |
|------------------|---------|
| Hallandale Beach | 83 days |
| Broward          | 78 days |