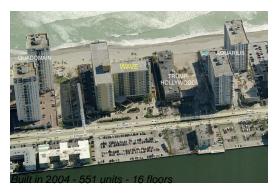

# **Building Information**

Number of units: 551
Number of active listings for rent: 49
Number of active listings for sale: 18
Building inventory for sale: 3%
Number of sales over the last 12 months: 15
Number of sales over the last 6 months: 9
Number of sales over the last 3 months: 5