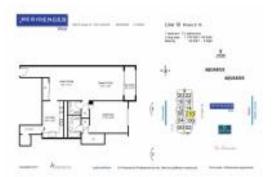

# Unit 210 - Residences on Hollywood West

210 - 3000 S Ocean Dr, Hollywood Beach, FL, Broward 33109

#### **Unit Information**

| MLS Number:                                                             | A11653248                                |
|-------------------------------------------------------------------------|------------------------------------------|
| Status:                                                                 | Active                                   |
| Size:                                                                   | 1,016 Sq ft.                             |
| Bedrooms:                                                               | 1                                        |
| Full Bathrooms:                                                         | 1                                        |
| Half Bathrooms:                                                         | 1                                        |
| Parking Spaces:                                                         | 1 Space,Guest Parking,Valet Parking      |
| View:<br>List Price:<br>List PPSF:<br>Valuated Price:<br>Valuated PPSF: | \$405,000<br>\$399<br>\$319,000<br>\$314 |