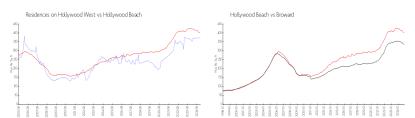

#### **Market Information**

| Residences on   | \$374/sq. ft. | Hollywood Beach: | \$402/sq. ft. |
|-----------------|---------------|------------------|---------------|
| Hollywood West: |               |                  |               |

| Hollywood Beach: | \$402/sq. ft. | Broward: | \$334/sq. ft. |
|------------------|---------------|----------|---------------|
|                  |               |          |               |