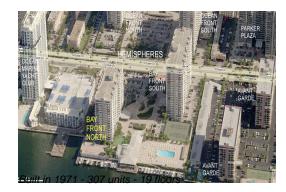

# Unit 11 C - Hemispheres Bay North

11 C - 1965 S Ocean Dr, Hallandale Beach, FL, Broward 33009

## **Building Information**

| Manual and Constant                      | 007 |
|------------------------------------------|-----|
| Number of units:                         | 307 |
| Number of active listings for rent:      | 5   |
| Number of active listings for sale:      | 24  |
| Building inventory for sale:             | 7%  |
| Number of sales over the last 12 months: | 15  |
| Number of sales over the last 6 months:  | 5   |
| Number of sales over the last 3 months:  | 4   |
|                                          |     |