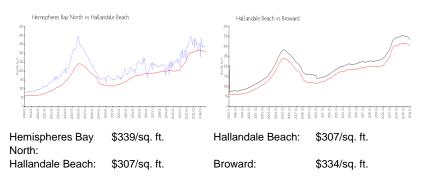

above valuated price is a baseline figure that does not take into account any specific renovation, upgrade, split, merge, or deterioration of the unit.

## **Building Information**

| Manual and Constant                      | 007 |
|------------------------------------------|-----|
| Number of units:                         | 307 |
| Number of active listings for rent:      | 5   |
| Number of active listings for sale:      | 24  |
| Building inventory for sale:             | 7%  |
| Number of sales over the last 12 months: | 15  |
| Number of sales over the last 6 months:  | 5   |
| Number of sales over the last 3 months:  | 4   |
|                                          |     |

## **Building Association Information**

Hemisphere Condominium (954) 454-2623

## **Market Information**



8% 6% 5%

## **Inventory for Sale**

| Hemispheres Bay North |  |
|-----------------------|--|
| Hallandale Beach      |  |
| Broward               |  |

## Avg. Time to Close Over Last 12 Months

| Hemispheres Bay North | 123 days |
|-----------------------|----------|
| Hallandale Beach      | 83 days  |
| Broward               | 78 days  |