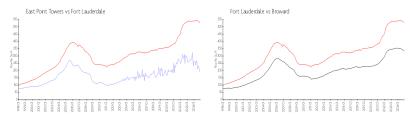

#### **Market Information**

East Point Towers: \$189/sq. ft. Fort Lauderdale: \$527/sq. ft. Fort Lauderdale: \$527/sq. ft. Broward: \$334/sq. ft.