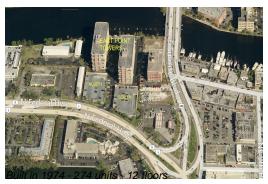

# **Unit 815 - East Point Towers**

815 - 1160 N Federal Hwy, Fort Lauderdale, FL, Broward 33304

### **Building Information**

Number of units: 274
Number of active listings for rent: 4
Number of active listings for sale: 24
Building inventory for sale: 8%
Number of sales over the last 12 months: 17
Number of sales over the last 6 months: 7
Number of sales over the last 3 months: 4