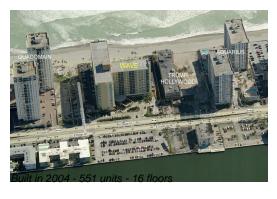

## **Building Information**

Number of units: 551
Number of active listings for rent: 49
Number of active listings for sale: 32
Building inventory for sale: 5%
Number of sales over the last 12 months: 15
Number of sales over the last 6 months: 8
Number of sales over the last 3 months: 5