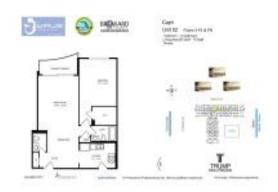

# Unit 302 - Wave

302 - 2501 S Ocean Dr, Hollywood Beach, FL, Broward 33019

#### **Unit Information**

 MLS Number:
 A11653444

 Status:
 Active

 Size:
 835 Sq ft.

 Bedrooms:
 1

Full Bathrooms: 1
Half Bathrooms: 1

Parking Spaces: Valet Parking

View: Intracoastal View, Ocean View, Direct