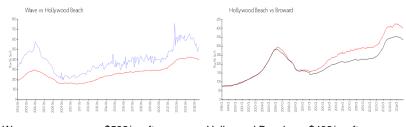

# **Market Information**

Wave: \$532/sq. ft. Hollywood Beach: \$402/sq. ft. Hollywood Beach: \$402/sq. ft. Broward: \$334/sq. ft.