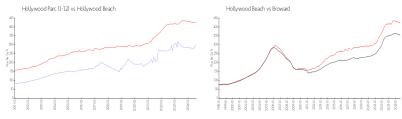

#### **Market Information**

Hollywood Parc \$300/sq. ft. Hollywood Beach: \$422/sq. ft.

(1-12):

Hollywood Beach: \$422/sq. ft. Broward: \$339/sq. ft.