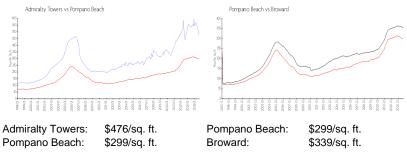

|

The above valuated price is a baseline figure that does not take into account any specific renovation, upgrade, split, merge, or deterioration of the unit.

#### **Building Information**

| Number of units:                         | 174 |
|------------------------------------------|-----|
| Number of active listings for rent:      | 5   |
| Number of active listings for sale:      | 14  |
| Building inventory for sale:             | 8%  |
| Number of sales over the last 12 months: | 10  |
| Number of sales over the last 6 months:  | 2   |
| Number of sales over the last 3 months:  | 0   |

#### **Building Association Information**

Admiralty Towers Condominium Association Inc 750 N Ocean Boulevard Pompano Beach, FL 33062-4644 (954) 781-5191

#### **Market Information**



#### **Inventory for Sale**

| Admiralty Towers | 8% |
|------------------|----|
| Pompano Beach    | 4% |
| Broward          | 4% |

## Avg. Time to Close Over Last 12 Months

| Admiralty Towers | 85 days |
|------------------|---------|
| Pompano Beach    | 79 days |
| Broward          | 74 days |





Built in 1971 - 174 units - 20 floors