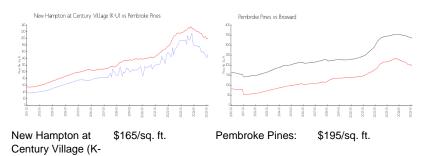

#### **Unit Information**

| MLS Number:<br>Status:<br>Size:<br>Bedrooms:<br>Full Bathrooms:<br>Half Bathrooms: | A11653484<br>Active<br>685 Sq ft.<br>1<br>1 |
|------------------------------------------------------------------------------------|---------------------------------------------|
| Parking Spaces:                                                                    | Guest Parking                               |
| View:<br>List Price:                                                               | \$141,000                                   |
| List PPSF:                                                                         | \$206                                       |
| Valuated Price:                                                                    | \$113,000                                   |
| Valuated PPSF:                                                                     | \$165                                       |

#### **Market Information**

| U):             |               |          |               |
|-----------------|---------------|----------|---------------|
| Pembroke Pines: | \$195/sq. ft. | Broward: | \$324/sq. ft. |
|                 |               |          |               |