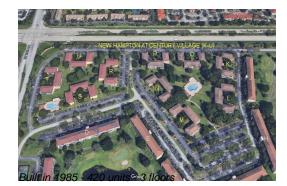

#### **Building Information**

| Number of units:                         | 420 |
|------------------------------------------|-----|
| Number of active listings for rent:      | 0   |
| Number of active listings for sale:      | 34  |
| Building inventory for sale:             | 8%  |
| Number of sales over the last 12 months: | 12  |
| Number of sales over the last 6 months:  | 5   |
| Number of sales over the last 3 months:  | 3   |