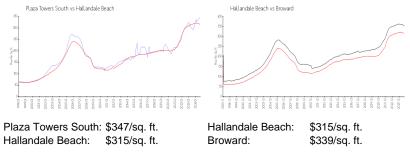

of active listings for rent:      | 2   |
| Number of active listings for sale:      | 11  |
| Building inventory for sale:             | 5%  |
| Number of sales over the last 12 months: | 2   |
| Number of sales over the last 6 months:  | 1   |
| Number of sales over the last 3 months:  | 0   |
|                                          |     |

# **Building Association Information**

Condominium Association Of Plaza Towers South Inc 1849 S Ocean Drive Hallandale Beach, FL 33009-4969 (954) 456-2816

## **Recent Sales**

| Unit # | Size        | Closing Date | Sale Price | PPSF  |
|--------|-------------|--------------|------------|-------|
| 710    | 870 sq ft   | Jun 2024     | \$385,000  | \$443 |
| 1511   | 1,200 sq ft | Mar 2024     | \$410,000  | \$342 |

## **Market Information**



#### **Inventory for Sale**

| Plaza Towers South | 5% |
|--------------------|----|
| Hallandale Beach   | 6% |
| Broward            | 4% |

## Avg. Time to Close Over Last 12 Months

| Plaza Towers South | 83 days |
|--------------------|---------|
| Hallandale Beach   | 80 days |
| Broward            | 75 days |