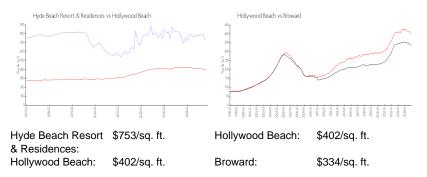

#### **Market Information**

#### **Inventory for Sale**

| Hyde Beach Resort & Residences | 20% |
|--------------------------------|-----|
| Hollywood Beach                | 7%  |
| Broward                        | 5%  |