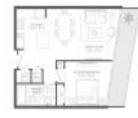

#### **Unit Information**

| MLS Number:<br>Status:<br>Size:<br>Bedrooms:<br>Full Bathrooms:<br>Half Bathrooms: | A11653694<br>Active<br>653 Sq ft.<br>1<br>1 |
|------------------------------------------------------------------------------------|---------------------------------------------|
| Parking Spaces:<br>View:                                                           | 1 Space, Valet Parking                      |
| List Price:<br>List PPSF:<br>Valuated Price:<br>Valuated PPSF:                     | \$595,000<br>\$911<br>\$466,000<br>\$714    |