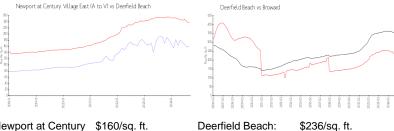

## **Market Information**

Newport at Century \$160/sq. ft.

Village East (A to V):

Deerfield Beach: Broward: \$339/sq. ft.