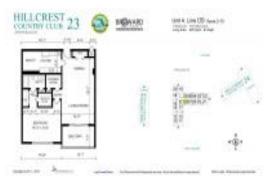

# Unit 909 - Hillcrest Country Club 23

909 - 4330 Hillcrest Dr, Hollywood Beach, FL, Broward 33021

#### **Unit Information**

| MLS Number:<br>Status:<br>Size:<br>Bedrooms:<br>Full Bathrooms:<br>Half Bathrooms: | A11653739<br>Active<br>844 Sq ft.<br>1<br>1 |
|------------------------------------------------------------------------------------|---------------------------------------------|
| Parking Spaces:<br>View:                                                           | 1 Space, Assigned Parking, Guest Parking    |
| List Price:                                                                        | \$184,800                                   |
| List PPSF:                                                                         | \$219                                       |
| Valuated Price:                                                                    | \$139,000                                   |
| Valuated PPSF:                                                                     | \$155                                       |