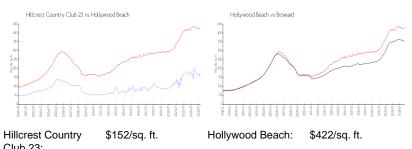

### **Market Information**

| Ciub 23.         |               |          |               |
|------------------|---------------|----------|---------------|
| Hollywood Beach: | \$422/sq. ft. | Broward: | \$339/sq. ft. |