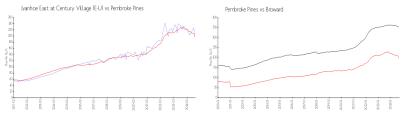

#### **Market Information**

Ivanhoe East at

\$201/sq. ft.

Pembroke Pines:

\$197/sq. ft.

Century Village (E-

Pembroke Pines: \$197/sq. ft. Broward: \$339/sq. ft.