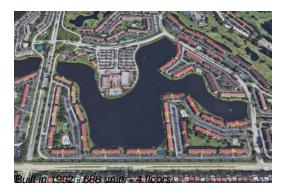

# Unit 13455 SW 16th Ct # 107F - Ivanhoe East at Century Village (E-U)

13455 SW 16th Ct # 107F - 12955-13455 SW 16 Ct, Pembroke Pines, FL, Broward 33027

The above valuated price is a baseline figure that does not take into account any specific renovation, upgrade, split, merge, or deterioration of the unit.

688 Number of units: Number of active listings for rent: 0 Number of active listings for sale: 20 Building inventory for sale: 2% Number of sales over the last 12 months: 15 Number of sales over the last 6 months: Number of sales over the last 3 months: