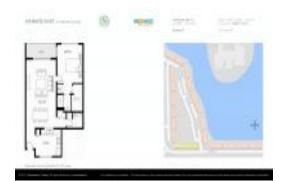

# Unit 13455 SW 16th Ct # 107F - Ivanhoe East at Century Village (E-U)

13455 SW 16th Ct # 107F - 12955-13455 SW 16 Ct, Pembroke Pines, FL, Broward 33027

#### **Unit Information**

MLS Number: A11653807 Status: Active 940 Sq ft. Size:

Bedrooms: 1 Full Bathrooms: 1 Half Bathrooms:

Parking Spaces: 1 Space, Assigned Parking, Guest Parking

View:

\$215,000 List Price: List PPSF: \$229 Valuated Price: \$186.000 Valuated PPSF: \$198