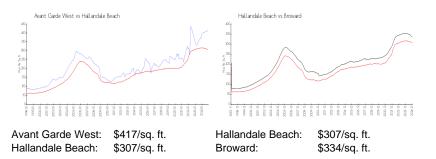

tings for sale:      | 9   |
| Building inventory for sale:             | 6%  |
| Number of sales over the last 12 months: | 4   |
| Number of sales over the last 6 months:  | 3   |
| Number of sales over the last 3 months:  | 1   |
|                                          |     |

# **Building Association Information**

Avant Garde Condominium Association Inc (954) 454-7585

#### **Recent Sales**

| Unit # | Size        | Closing Date | Sale Price | PPSF  |
|--------|-------------|--------------|------------|-------|
| 907W   | 1,270 sq ft | Dec 2024     | \$486,000  | \$383 |
| 701    | 1,360 sq ft | Sep 2024     | \$400,000  | \$294 |
| 802    | 1,360 sq ft | Sep 2024     | \$477,500  | \$351 |
| 208    | 1,270 sq ft | May 2024     | \$350,000  | \$276 |

#### **Market Information**



#### **Inventory for Sale**

| Avant Garde West | 6% |
|------------------|----|
| Hallandale Beach | 6% |
| Broward          | 5% |

## Avg. Time to Close Over Last 12 Months

| Avant Garde West | 79 days |
|------------------|---------|
| Hallandale Beach | 83 days |
| Broward          | 78 days |