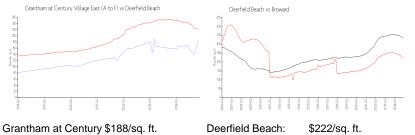

## **Market Information**

Village East (A to F): Deerfield Beach: \$222/sq. ft.

Broward:

\$334/sq. ft.