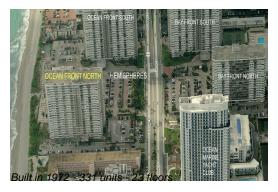

#### **Building Information**

Number of units: 331

Number of active listings for rent: 3

Number of active listings for sale: 16

Building inventory for sale: 4%

Number of sales over the last 12 months: 6

Number of sales over the last 6 months: 3