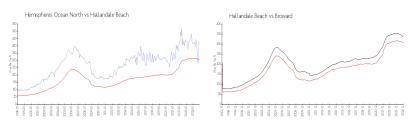

#### **Market Information**

Hemispheres Ocean \$430/sq. ft.

North:

Hallandale Beach: \$307/sq. ft.

Hallandale Beach: \$307/sq. ft.

Broward: \$334/sq. ft.