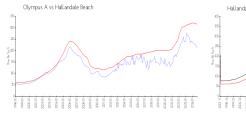

## **Market Information**

Olympus A: \$213/sq. ft. Hallandale Beach: \$315/sq. ft. Hallandale Beach: \$339/sq. ft. Broward: \$339/sq. ft.