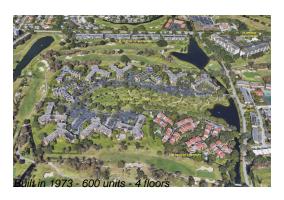

# **Building Information**

Number of units: 600
Number of active listings for rent: 0
Number of active listings for sale: 38
Building inventory for sale: 6%
Number of sales over the last 12 months: 31
Number of sales over the last 6 months: 8
Number of sales over the last 3 months: 3