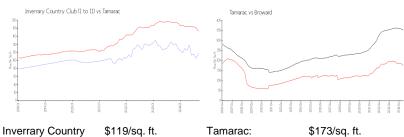

#### **Market Information**

Club (1 to 11):

Tamarac: \$173/sq. ft. Broward: \$339/sq. ft.