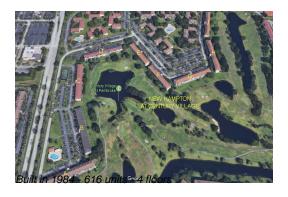

# Unit 300 SW 134th Way # 413E - New Hampton at Century Village (A-J)

 $300~\mathrm{SW}$  134th Way # 413E - 300-400 SW 134 Wy, Pembroke Pines, FL, Broward 33027

Number of units: 616
Number of active listings for rent: 0
Number of active listings for sale: 30
Building inventory for sale: 4%
Number of sales over the last 12 months: 26
Number of sales over the last 6 months: 14
Number of sales over the last 3 months: 5