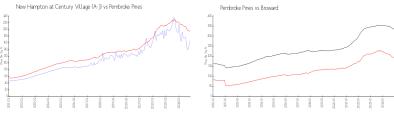

#### **Market Information**

New Hampton at \$168/sq. ft.

Century Village (A-J):

Pembroke Pines: \$193/sq. ft.

Pembroke Pines: \$193/sq. ft.

Broward: \$334/sq. ft.