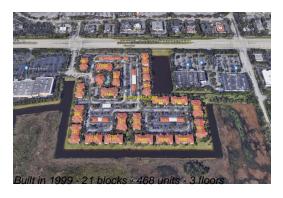

## **Building Information**

Number of units: 468
Number of active listings for rent: 0
Number of active listings for sale: 11
Building inventory for sale: 2%
Number of sales over the last 12 months: 16
Number of sales over the last 6 months: 9
Number of sales over the last 3 months: 0