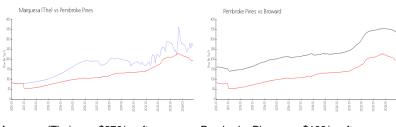

### **Market Information**

Marquesa (The): \$270/sq. ft. Pembroke Pines: \$193/sq. ft. Pembroke Pines: \$193/sq. ft. Broward: \$334/sq. ft.