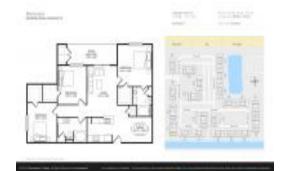

#### **Unit Information**

 MLS Number:
 A11654806

 Status:
 Active

 Size:
 1,330 Sq ft.

Bedrooms: 3
Full Bathrooms: 2
Half Bathrooms:

Parking Spaces: 2 Spaces, Guest Parking

 View:
 Lake

 Rental Price:
 \$3,000