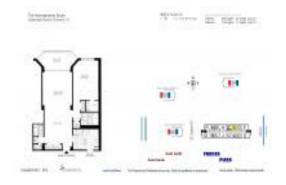

#### **Unit Information**

MLS Number: A11654979 Status: Active Size: 870 Sq ft. Bedrooms: Full Bathrooms: Half Bathrooms: Parking Spaces: 1 Space View: List Price: \$395,000 List PPSF: \$454 Valuated Price: \$373,000 Valuated PPSF: \$429