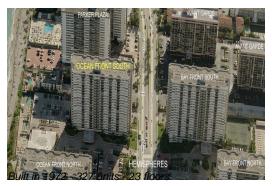

# Unit 20 B - Hemispheres Ocean South

20 B - 1980 S Ocean Dr, Hallandale Beach, FL, Broward 33009

#### **Building Information**

Number of units: 327
Number of active listings for rent: 4
Number of active listings for sale: 23
Building inventory for sale: 7%
Number of sales over the last 12 months: 8
Number of sales over the last 6 months: 3
Number of sales over the last 3 months: 3