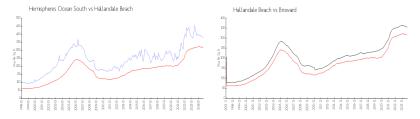

#### **Market Information**

Hemispheres Ocean \$380/sq. ft. Hallandale Beach: \$315/sq. ft.

South:

Hallandale Beach: \$315/sq. ft. Broward: \$339/sq. ft.