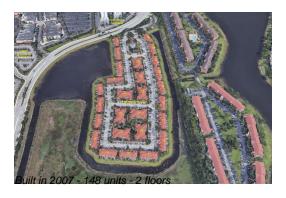

## **Building Information**

Number of units: 148
Number of active listings for rent: 0
Number of active listings for sale: 4
Building inventory for sale: 2%
Number of sales over the last 12 months: 2
Number of sales over the last 6 months: 1
Number of sales over the last 3 months: 1