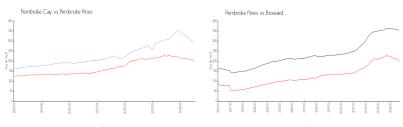

#### **Market Information**

Pembroke Cay: \$291/sq. ft. Pembroke Pines: \$197/sq. ft. Pembroke Pines: \$197/sq. ft. Broward: \$339/sq. ft.