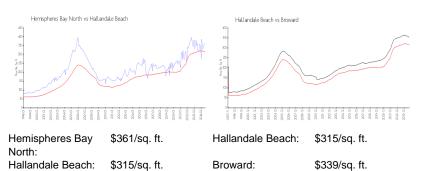

#### **Inventory for Sale**

| Hemispheres Bay North | 8% |
|-----------------------|----|
| Hallandale Beach      | 5% |
| Broward               | 4% |

#### Avg. Time to Close Over Last 12 Months

| Hemispheres Bay North | 129 days |
|-----------------------|----------|
| Hallandale Beach      | 80 days  |
| Broward               | 74 days  |