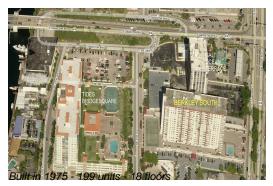

## **Building Information**

Number of units: 199
Number of active listings for rent: 4
Number of active listings for sale: 8
Building inventory for sale: 4%
Number of sales over the last 12 months: 7
Number of sales over the last 6 months: 6
Number of sales over the last 3 months: 4

#### **Building Association Information**

Berkley South Condo Association 3015 North Ocean Boulevard Fort Lauderdale, FL 33308 954-566-0174