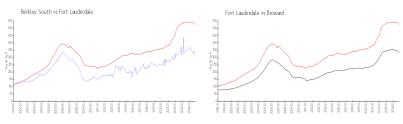

#### **Market Information**

Berkley South: \$316/sq. ft. Fort Lauderdale: \$527/sq. ft. Fort Lauderdale: \$527/sq. ft. Broward: \$334/sq. ft.