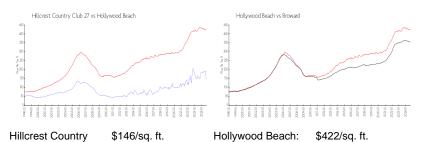

#### **Market Information**

| Club 27:         |               |          |               |
|------------------|---------------|----------|---------------|
| Hollywood Beach: | \$422/sq. ft. | Broward: | \$339/sq. ft. |