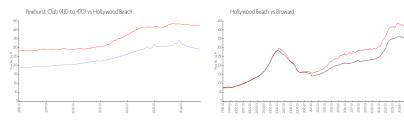

### **Market Information**

Pinehurst Club (410 \$292/sq. ft. to 470):

Hollywood Beach: \$422/sq. ft.

Hollywood Beach: \$422/sq. ft.

Broward: \$339/sq. ft.