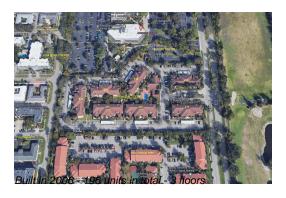

## **Building Information**

Number of units: 196
Number of active listings for rent: 0
Number of active listings for sale: 5
Building inventory for sale: 2%
Number of sales over the last 12 months: 6
Number of sales over the last 6 months: 1
Number of sales over the last 3 months: 1

## **Building Association Information**

Pinehurst Club

Address: 400 S Park Rd, Hollywood, FL 33021 Phone: +1 305-936-9229