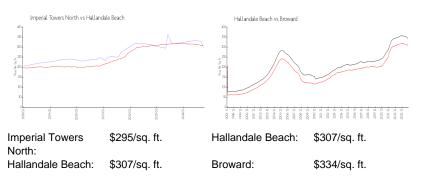

#### **Market Information**

#### **Inventory for Sale**

| Imperial Towers North | 8% |
|-----------------------|----|
| Hallandale Beach      | 6% |
| Broward               | 5% |