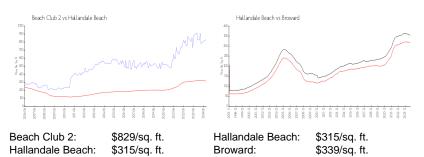

## Inventory for Sale

| Beach Club 2     | 7% |
|------------------|----|
| Hallandale Beach | 5% |
| Broward          | 4% |

#### Avg. Time to Close Over Last 12 Months

| Beach Club 2     | 90 days |
|------------------|---------|
| Hallandale Beach | 80 days |
| Broward          | 74 days |

Built in 2006 - 483 units - 51 floors