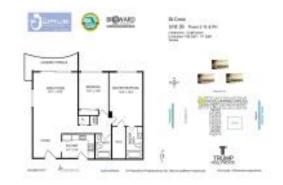

# Unit 536 - Wave

536 - 2501 S Ocean Dr, Hollywood Beach, FL, Broward 33019

#### **Unit Information**

 MLS Number:
 A11656527

 Status:
 Active

 Size:
 1,198 Sq ft.

Bedrooms: 2 Full Bathrooms: 2

Half Bathrooms:

Parking Spaces: 1 Space, Additional Spaces
Available, Covered Parking

View: