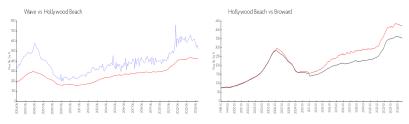

#### **Market Information**

Wave: \$522/sq. ft. Hollywood Beach: \$422/sq. ft. Hollywood Beach: \$432/sq. ft. Broward: \$339/sq. ft.