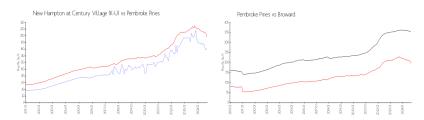

## **Market Information**

New Hampton at \$162/sq. ft.

162/sq. ft. Pembroke Pines:

\$197/sq. ft.

Century Village (K-

U):

Pembroke Pines: \$197/sq. ft.

Broward: \$339/sq. ft.