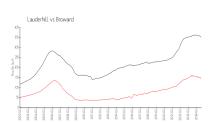

## Avg. Time to Close Over Last 12 Months

Greens of Inverrary 5860-5900-6020-6080-6100-6200 85 days

Lauderhill 78 days Broward 74 days