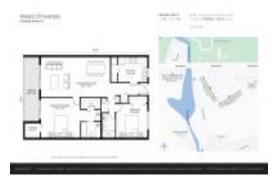

#### **Unit Information**

 MLS Number:
 A11656644

 Status:
 Active

 Size:
 1,100 Sq ft.

 Bedrooms:
 2

Full Bathrooms: 2

Half Bathrooms:

Parking Spaces: 1 Space

View:

 List Price:
 \$180,000

 List PPSF:
 \$164

 Valuated Price:
 \$136,000

 Valuated PPSF:
 \$124

The above valuated price is a baseline figure that does not take into account any specific renovation, upgrade, split, merge, or deterioration of the unit.