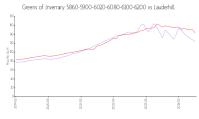

#### **Market Information**

Lauderhill: \$143/sq. ft.

-6100-6200:

Lauderhill: Broward: \$339/sq. ft. \$143/sq. ft.