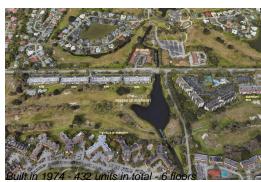

Number of units: 432
Number of active listings for rent: 0
Number of active listings for sale: 23
Building inventory for sale: 5%
Number of sales over the last 12 months: 23
Number of sales over the last 6 months: 8
Number of sales over the last 3 months: 5