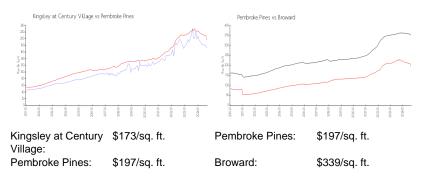

#### **Inventory for Sale**

Kingsley at Century Village

| Pembroke Pines | 4% |
|----------------|----|
| Broward        | 4% |