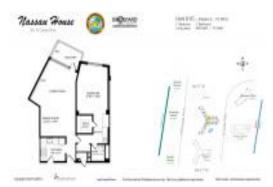

# Unit 701 - Nassau House

701 - 301 N Ocean Blvd, Pompano Beach, FL, Broward 33062

### **Unit Information**

| MLS Number:<br>Status:<br>Size:<br>Bedrooms:<br>Full Bathrooms:<br>Half Bathrooms: | A11657068<br>Active<br>800 Sq ft.<br>1<br>1 |
|------------------------------------------------------------------------------------|---------------------------------------------|
| Parking Spaces:<br>View <sup>.</sup>                                               | 1 Space, Deeded Parking, Guest Parking      |
| List Price:<br>List PPSF:<br>Valuated Price:<br>Valuated PPSF:                     | \$329,000<br>\$411<br>\$265,000<br>\$331    |