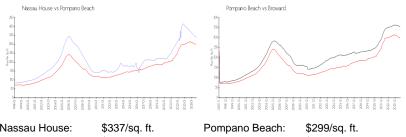

#### **Market Information**

| Nassau House:  | \$337/sq. ft. | Pompano Beach: | \$299/sq. ft. |
|----------------|---------------|----------------|---------------|
| Pompano Beach: | \$299/sq. ft. | Broward:       | \$339/sq. ft. |