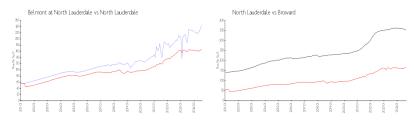

#### **Market Information**

Belmont at North \$245/sq. ft. North Lauderdale: \$166/sq. ft.

Lauderdale:

North Lauderdale: \$166/sq. ft. Broward: \$339/sq. ft.

**Inventory for Sale** 

Belmont at North Lauderdale 0% North Lauderdale 2% Broward 4%