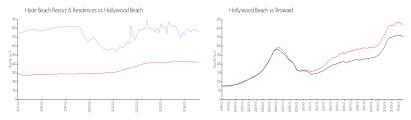

### **Market Information**

Hollywood Beach:

\$422/sq. ft.

\$339/sq. ft.

Hyde Beach Resort \$766/sq. ft.

& Residences:

Hollywood Beach: \$422/sq. ft. Broward:

Inventory for Sale