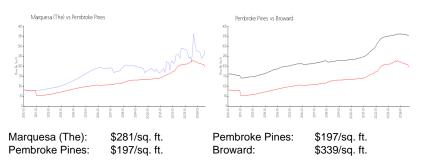

# Unit 13303 - Marquesa (The)

13303 - 201 SW 116 Ave, Pembroke Pines, FL, Broward 33025

#### **Unit Information**

| MLS Number:<br>Status:<br>Size:<br>Bedrooms:<br>Full Bathrooms:<br>Half Bathrooms:<br>Parking Spaces:<br>View: | A11657306<br>Active<br>810 Sq ft.<br>1 |
|----------------------------------------------------------------------------------------------------------------|----------------------------------------|
| Rental Price:                                                                                                  | \$2,050                                |
| List PPSF:                                                                                                     | \$3                                    |
| Valuated Price:                                                                                                | \$245,000                              |
| Valuated PPSF:                                                                                                 | \$286                                  |