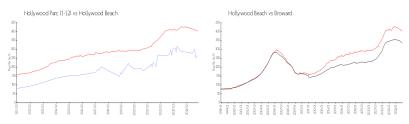

# Unit 530 S Park Rd # 35-11 - Hollywood Parc (1-12)

530 S Park Rd # 35-11 - 510-650 S Park Rd, Hollywood Beach, FL, Broward 33021

#### **Unit Information**

MLS Number: A11657381 Status: Active 841 Sq ft. Size: Bedrooms: Full Bathrooms:

Half Bathrooms:

Parking Spaces: 1 Space, Assigned Parking, Guest Parking

1

View:

List Price: \$235,000 List PPSF: \$279 Valuated Price: \$227,000 Valuated PPSF: \$270