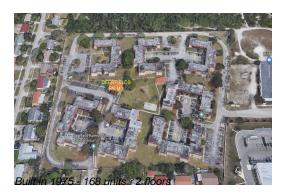

## **Building Information**

Number of units: 168
Number of active listings for rent: 0
Number of active listings for sale: 2
Building inventory for sale: 1%
Number of sales over the last 12 months: 0
Number of sales over the last 6 months: 0
Number of sales over the last 3 months: 0