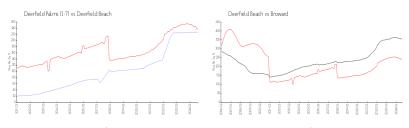

#### **Market Information**

Deerfield Palms \$227/sq. ft. Deerfield Beach: \$236/sq. ft.

(1-7):

Deerfield Beach: \$236/sq. ft. Broward: \$339/sq. ft.