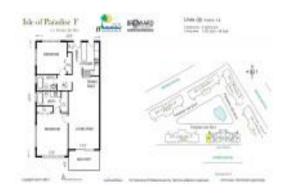

# Unit 209 - Isle of Paradise F

209 - 455 Paradise Isle Blvd, Hallandale Beach, FL, Broward 33009

#### **Unit Information**

 MLS Number:
 A11657780

 Status:
 Active

 Size:
 1,050 Sq ft.

Bedrooms: 2 Full Bathrooms: 2

Half Bathrooms:

Valuated PPSF:

Parking Spaces: 1 Space, Assigned Parking