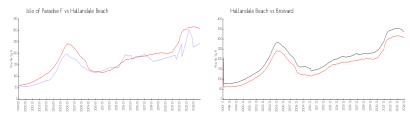

### **Market Information**

Isle of Paradise F: \$246/sq. ft. Hallandale Beach: \$307/sq. ft. Hallandale Beach: \$307/sq. ft. Broward: \$334/sq. ft.