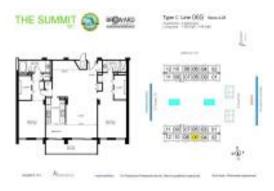

#### **Unit Information**

 MLS Number:
 A11657883

 Status:
 Active

 Size:
 1,570 Sq ft.

Bedrooms: 2 Full Bathrooms: 2

Half Bathrooms:

Parking Spaces: 1 Space, Assigned Parking, Covered

Parking, Guest Parking, Parking-Under