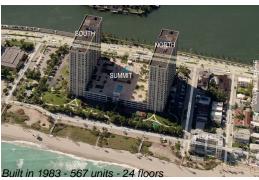

# **Unit 1206S - Summit Towers**

1206S - 1201 S Ocean Dr, Hollywood Beach, FL, Broward 33019

# **Building Information**

Number of units: 567
Number of active listings for rent: 4
Number of active listings for sale: 22
Building inventory for sale: 3%
Number of sales over the last 12 months: 34
Number of sales over the last 6 months: 10
Number of sales over the last 3 months: 1

### **Building Association Information**

Summit Towers Condominium Association Inc 1201 S Ocean Drive Hollywood, FL33019 (954) 925-3337