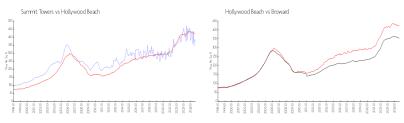

#### **Market Information**

Summit Towers: \$373/sq. ft. Hollywood Beach: \$422/sq. ft. Hollywood Beach: \$422/sq. ft. Broward: \$339/sq. ft.