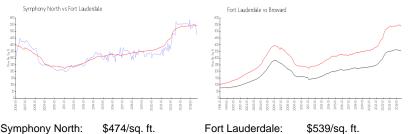

#### **Market Information**

| Symphony North:  | \$474/sq. ft. | Fort Lauderdale: | \$539/sq. ft. |
|------------------|---------------|------------------|---------------|
| Fort Lauderdale: | \$539/sq. ft. | Broward:         | \$339/sq. ft. |