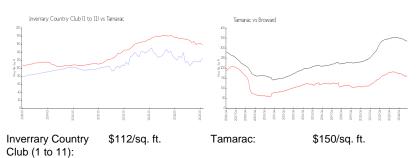

View:

 List Price:
 \$152,500

 List PPSF:
 \$135

 Valuated Price:
 \$127,000

 Valuated PPSF:
 \$112

The above valuated price is a baseline figure that does not take into account any specific renovation, upgrade, split, merge, or deterioration of the unit.

### **Market Information**

Broward:

\$324/sq. ft.

Inventory for Sale

Tamarac:

Inverrary Country Club (1 to 11) 7%
Tamarac 4%
Broward 5%

\$150/sq. ft.