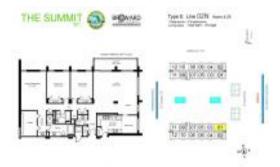

### **Unit Information**

| MLS Number:                                                             | A11658219                                |
|-------------------------------------------------------------------------|------------------------------------------|
| Status:                                                                 | Active                                   |
| Size:                                                                   | 1,990 Sq ft.                             |
| Bedrooms:                                                               | 3                                        |
| Full Bathrooms:                                                         | 2                                        |
| Half Bathrooms:                                                         | 1                                        |
| Parking Spaces:                                                         | 1 Space                                  |
| View:<br>List Price:<br>List PPSF:<br>Valuated Price:<br>Valuated PPSF: | \$995,000<br>\$500<br>\$782,000<br>\$407 |