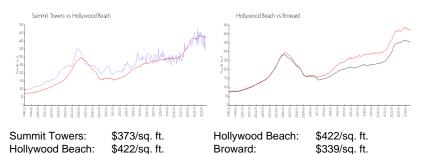

#### **Inventory for Sale**

| Summit Towers   | 4% |
|-----------------|----|
| Hollywood Beach | 7% |
| Broward         | 4% |

## Avg. Time to Close Over Last 12 Months

| Summit Towers   | 66 days |
|-----------------|---------|
| Hollywood Beach | 86 days |
| Broward         | 74 days |

Built in 1983 - 567 units - 24 floors