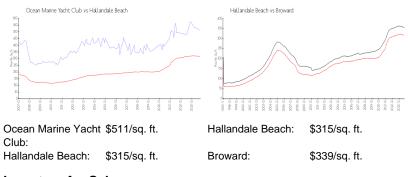

|

The above valuated price is a baseline figure that does not take into account any specific renovation, upgrade, split, merge, or deterioration of the unit.

#### **Building Information**

| Number of units:                         | 267 |
|------------------------------------------|-----|
| Number of active listings for rent:      | 16  |
| Number of active listings for sale:      | 19  |
| Building inventory for sale:             | 7%  |
| Number of sales over the last 12 months: | 9   |
| Number of sales over the last 6 months:  | 3   |
| Number of sales over the last 3 months:  | 2   |
|                                          |     |

## **Building Association Information**

Ocean Marine Yacht Club condominium (954) 454-2221

#### **Market Information**



7% 5% 4%

## **Inventory for Sale**

| Ocean Marine Yacht Club |  |
|-------------------------|--|
| Hallandale Beach        |  |
| Broward                 |  |

## Avg. Time to Close Over Last 12 Months

| Ocean Marine Yacht Club | 84 days |
|-------------------------|---------|
| Hallandale Beach        | 80 days |
| Broward                 | 74 days |