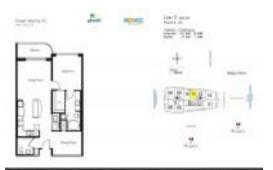

#### **Unit Information**

| MLS Number:<br>Status: | A11658310<br>Active                                             |
|------------------------|-----------------------------------------------------------------|
| Size:                  | 875 Sg ft.                                                      |
| Bedrooms:              | 1                                                               |
| Full Bathrooms:        | 1                                                               |
| Half Bathrooms:        | 1                                                               |
| Parking Spaces:        | Assigned Parking,Covered Parking,Guest<br>Parking,Valet Parking |
| View:                  | Intracoastal View, Ocean View, Water View                       |
| Rental Price:          | \$3,600                                                         |
| List PPSF:             | \$4                                                             |
| Valuated Price:        | \$405,000                                                       |
| Valuated PPSF:         | \$500                                                           |