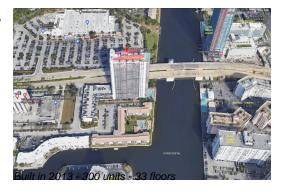

### **Building Information**

Number of units: 300
Number of active listings for rent: 0
Number of active listings for sale: 59
Building inventory for sale: 19%
Number of sales over the last 12 months: 11
Number of sales over the last 6 months: 6
Number of sales over the last 3 months: 1

## **Building Association Information**

Beachwalk

Address: 2801 E Hallandale Beach Blvd, Hallandale Beach, FL 33009

Phone: +1 954-457-4488