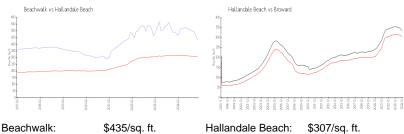

#### **Market Information**

Hallandale Beach: \$307/sq. ft. Broward: \$334/sq. ft.